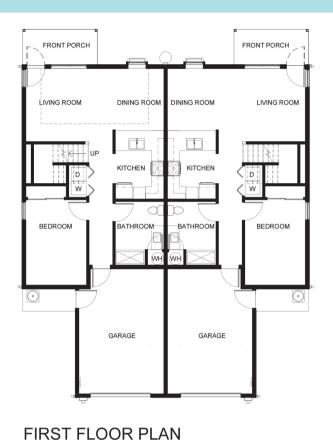

rtments across Hamilton, Boone, and Tipton counties.

901 Basil Lane Sheridan, IN 46069



317-758-5180 TTY: 711

#### **DEVELOPMENT TEAM:**

**Developer:** HAND Inc. **Architect:** Luminaut

**Engineer:** Weihe Engineers

General Contractor: Meyer Najem

#### **FUNDERS**

Indiana Housing & Community Development

Authority

**IMPACT** Central Indiana

**Hamilton County CDBG** 

**Crosser Family Foundation** 

Hamilton County Community Foundation

Citizens State Bank

#### SIX AFFORDABLE UNITS

1-2BR up to 60% AMI (rent=\$954/month) 2-3BR up to 60% AMI (rent=\$1,265/month) 1-3BR up to 50% AMI (rent=\$1,125/month) 2-2BR up to 40% AMI (rent=\$759/month)

#### **FIVE MARKET-RATE UNITS**

1-2BR (rent=\$1,650/month) 4-3BR (rent=\$1,900/month)



Donate Today!

sing



## **DUPLEX FLOOR PLANS**





# SECOND FLOOR PLAN SCALE: 1/8" = 1'-0" 1' 8' 16' 24'

## **COTTAGE FLOOR PLANS**



SCALE: 1/8" = 1'-0"