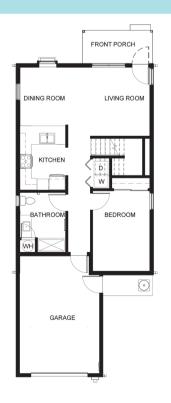

317-758-5180 TTY: 711

#### **DEVELOPMENT TEAM:**

**Developer:** HAND Inc. **Architect:** Luminaut

**Engineer:** Weihe Engineers

General Contractor: Meyer Najem

#### **FUNDERS**

Indiana Housing & Community Development

Authority

**IMPACT** Central Indiana

**Hamilton County CDBG** 

**Crosser Family Foundation** 

Hamilton County Community Foundation

Citizens State Bank

#### SIX AFFORDABLE UNITS

1-2BR up to 60% AMI (rent=\$954/month) 2-3BR up to 60% AMI (rent=\$1,265/month) 1-3BR up to 50% AMI (rent=\$1,125/month) 2-2BR up to 40% AMI (rent=\$759/month)

#### **FIVE MARKET-RATE UNITS**

1-2BR (rent=\$1,650/month) 4-3BR (rent=\$1,900/month)



Donate Today!

sing



## **DUPLEX FLOOR PLANS**





# SECOND FLOOR PLAN SCALE: 1/8" = 1'-0" 1' 8' 16' 24'

## **COTTAGE FLOOR PLANS**



SCALE: 1/8" = 1'-0"