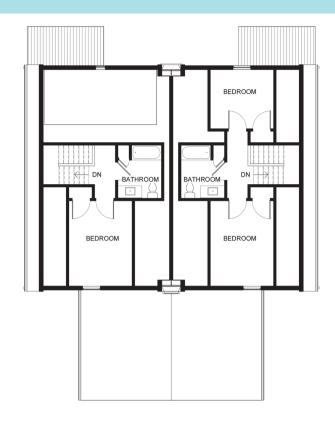

## **DUPLEX FLOOR PLANS**

# SECOND FLOOR PLAN SCALE: 1/8" = 1'-0" 1' 8' 16' 24'